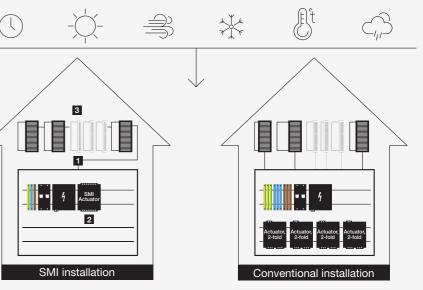

SMI: 1 actuator, 16 drives

More room in the junction box thanks to actuation of 16 drives with just one actuator, simple maintenance and remote diagnosis by means of status and error messages, seamless integration into the most popular field bus systems: sliding shutter control has never been so efficient and precise.

Simple installation
More room due to
Precise movement

## Hawa Frontslide: Protection from the sun without disadvantages.

Simple installation thanks to having fewer cables

2 More room due to actuation of up to 16 drives with just one actuator.

3 Precise movement to the required position